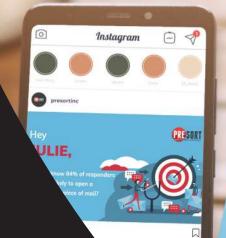

Hey
JULIE,

Did you know 84% of responders are more likely to open a personalized piece of mail?